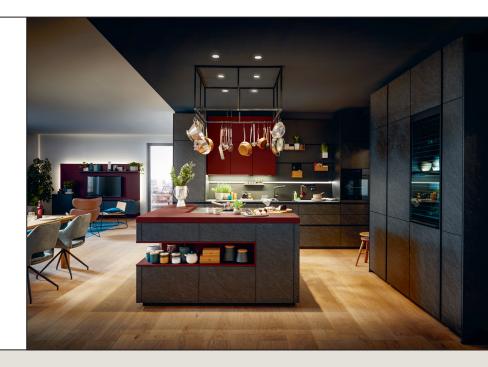

#### Description

People who want to enjoy life with their loved ones at the highest level rightly impose rigorous requirements on the appropriate ambience. This kitchen meets these requirement in all respects. Prepared dishes can be staged just as stylishly on the generously dimensioned cooking island with breakfast bar as the beautiful designer pieces in the recess below.

Moreover, awkwardly shaped kitchen appliances as well as tableware are accommodated in the cupboard with a glass roller-shutter. The recess panel with oak elements provides additional storage space; it is visually appealing and provides quick access to kitchen aids. Even the food processor has its own pull-out shelf in the tall unit – so that even this space is perfectly utilised. What's more, the elegant, filigree pendent light above the dining table can be dimmed as desired to create a pleasant atmosphere in the room.

# Caption idea

From the spacious cooking island with bar top to the stylish oak niche panel elements – this modern kitchen meets all requirements. Here, cooking becomes an experience and spending time with loved ones a highlight.