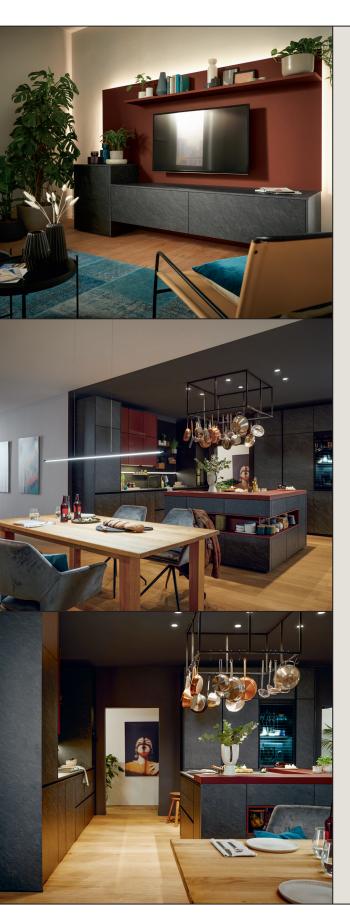

#### Description

People who want to enjoy life with their loved ones at the highest level rightly impose rigorous requirements on the appropriate ambience. This kitchen meets these requirement in all respects. Prepared dishes can be staged just as stylishly on the generously dimensioned cooking island with breakfast bar as the beautiful designer pieces in the recess below.

Moreover, awkwardly shaped kitchen appliances as well as tableware are accommodated in the cupboard with a glass roller-shutter. The recess panel with oak elements provides additional storage space; it is visually appealing and provides quick access to kitchen aids. Even the food processor has its own pull-out shelf in the tall unit – so that even this space is perfectly utilised. What's more, the elegant, filigree pendent light above the dining table can be dimmed as desired to create a pleasant atmosphere in the room.

# Caption idea

From the spacious cooking island with bar top to the stylish oak niche panel elements – this modern kitchen meets all requirements. Here, cooking becomes an experience and spending time with loved ones a highlight.