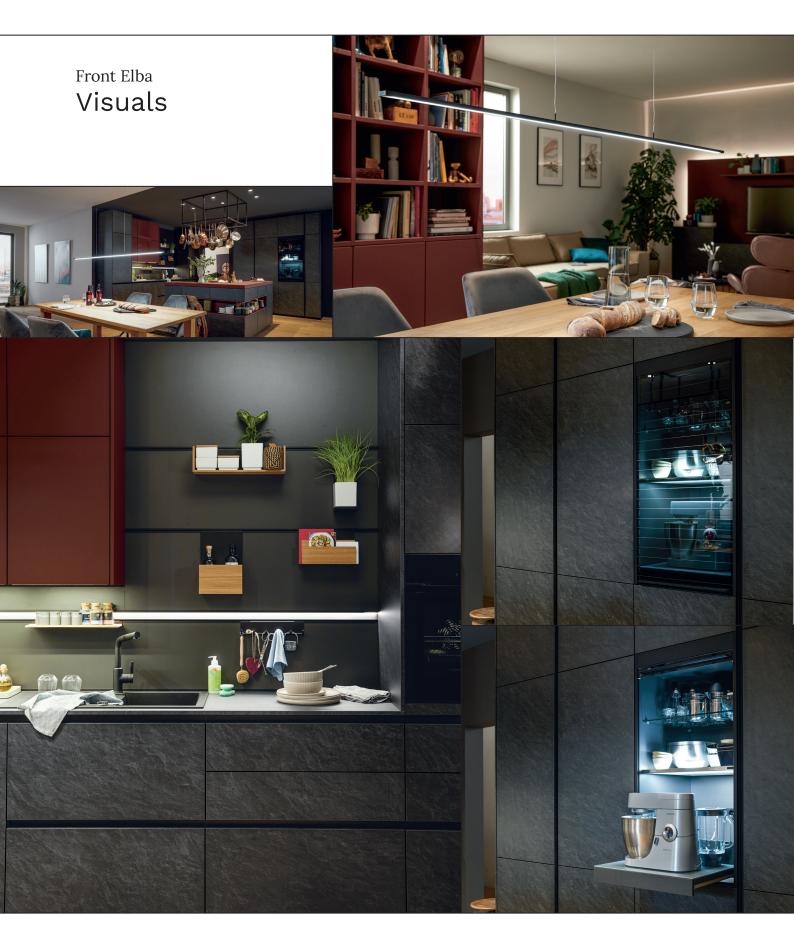

#### Description

People who want to enjoy life with their loved ones at the highest level rightly impose rigorous requirements on the appropriate ambience. This kitchen meets these requirement in all respects. Prepared dishes can be staged just as stylishly on the generously dimensioned cooking island with breakfast bar as the beautiful designer pieces in the recess below.

Moreover, awkwardly shaped kitchen appliances as well as tableware are accommodated in the cupboard with a glass roller-shutter. The recess panel with oak elements provides additional storage space; it is visually appealing and provides quick access to kitchen aids. Even the food processor has its own pull-out shelf in the tall unit – so that even this space is perfectly utilised. What's more, the elegant, filigree pendent light above the dining table can be dimmed as desired to create a pleasant atmosphere in the room.

#### **Material Description**

Elba | laminated front, available in 5 decors

Durable fronts with high-quality melamine resin-coated. Available in Concrete quartz grey effect, Concrete white grey effect, Concrete anthracite effect, Slate sand effect and Alvaro slate effect.

Front thickness: 19 mm